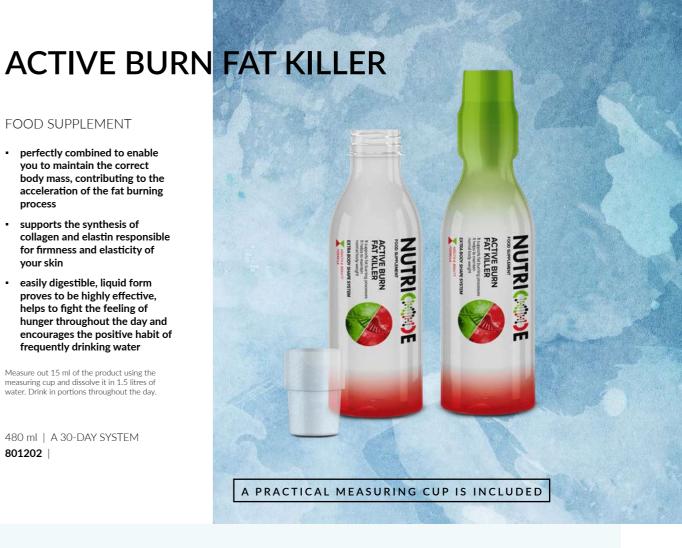

#### **FOOD SUPPLEMENT**

- perfectly combined to enable you to maintain the correct body mass, contributing to the acceleration of the fat burning process
- supports the synthesis of collagen and elastin responsible for firmness and elasticity of your skin
- · easily digestible, liquid form proves to be highly effective, helps to fight the feeling of hunger throughout the day and encourages the positive habit of frequently drinking water

Measure out 15 ml of the product using the measuring cup and dissolve it in 1.5 litres of water. Drink in portions throughout the day.

480 ml | A 30-DAY SYSTEM 801202