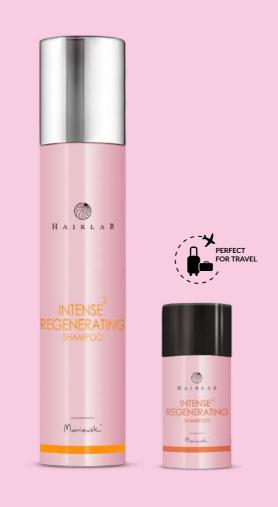

#### Intense Regenerating Hair

#### **SHAMPOO**

#### INTENSE<sup>2</sup> REGENERATING SHAMPOO

Designed for dry, fragile, very damaged, sensitive, chemically-treated hair. Thanks to the panthenol, it perfectly nourishes, rebuilds and strengthens hair. Gently cleanses the scalp.

- · intensively regenerates damaged hair
- perfectly combines cleansing with rejuvenating and protective properties
- use with an Intense<sup>2</sup> Regenerating Mask

250 ml | **520005** |

50 ml | **520005.02** 

#### INTENSE<sup>2</sup> REGENERATING

Thanks to carefully selected ingredients, it provides intense hydration and nutrition for dry and damaged hair. The series comprises three ideally paired products which guarantee the best possible condition of your hair.