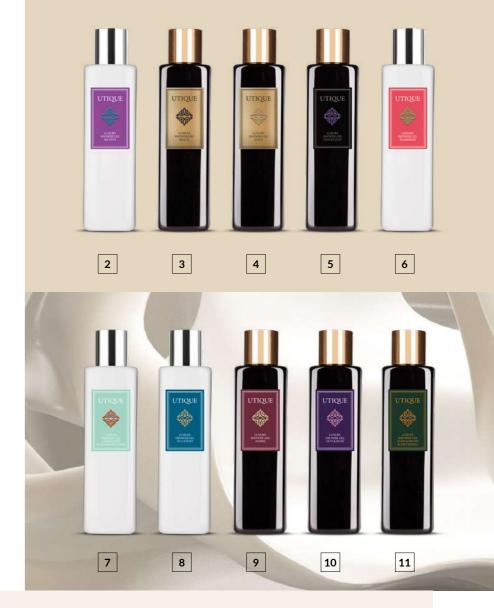

#### **AMBERGRIS**

#### Perfume

#### Type:

deep, mysterious, absolute

#### Fragrance notes:

- Head: bergamot, red peppercorn, cumin seeds, cardamom
- Heart: wild jasmine, lily of the valley, ylang-ylang
- Base: ambergris, tonka bean, labdanum, leather, oakmoss, patchouli, musk

100 ml | Fragrance: 20% UTIQUE 100 | 502048 |

15 ml | Fragrance: 20% UTIQUE 15 | **502048.02** |

**SEA ACCORDS SPICED** WITH A PINCH OF **SPICINESS** 

Drifting on rough ocean waves ambergris captured in the stunning perfume Ambergris, delights with sea accords spiced with a pinch of spiciness. It is like a secret cruise at sunset, which does not end with the arrival of dawn. This is a mysterious story about the unprecedented power of attraction.

#### **FLAMINGO**

#### Type:

 charming, seductive like a forbidden fruit

#### Fragrance notes:

- Head: Rosa Mosqueta, blackberry sorbet, green notes
- Heart: Damask Rose, jasmine, apricot
- Base: woody notes, crystal rose chord, musk

100 ml | Fragrance: 20% UTIQUE 100 | **502007** |

15 ml | Fragrance: 20% UTIQUE 15 | **502007.02** |

#### **BUBBLE**

#### Type:

enchanting, delightful

#### Fragrance notes:

- · Head: bergamot, cardamom, lime
- Heart: lily of the valley, jasmine, mint
- Base: guaiac wood, musk, cedarwood

100 ml | Fragrance: 20% UTIQUE 100 | **502009** |

15 ml | Fragrance: 20% UTIQUE 15 | **502009.02** |

#### THE FRAGRANCE OF UNDISCOVERED PARADISE

Flamingo is the fragrance of undiscovered paradise. The essence of innocence and class. It is like a wonderful, colourful story. An unforgettable adventure to dive in with all your senses. Mysterious and undeniably glamorous.

#### THE MOST BEAUTIFUL SUMMER MEMORIES

The breath of elegance and unique freshness locked in a bottle of Bubble perfume brings to mind the most beautiful summer memories. Just close your eyes and spray the fragrance for the incredibly refreshing aura. It will be like with the touch of a magic wand and you will be taken to the times of a carefree life.

# **MUFFIN**Perfume

#### Type:

• intriguing, noble, unforgettable

#### Fragrance notes:

- Head: lemon, rose, saffron
- Heart: woody notes, peony, amyris, leather notes
- Base: amber, oud, vanilla

100 ml | Fragrance: 20% UTIQUE 100 | **502006** |

15 ml | Fragrance: 20% UTIQUE 15 | **502006.02** |

#### **SEXY CASHMERE**

#### Type:

uninhibited, ambiguous, triggering desires

#### Fragrance notes:

- Head: plum
- Heart: iris, violet, ylang-ylang, cedarwood, patchouli
- Base: sandalwood, benzoin, vanilla, musk

100 ml | Fragrance: 20% UTIQUE 100 | **502034** |

15 ml | Fragrance: 20% UTIQUE 15 | **502034.02** |

A TEMPTATION YOU CANNOT RESIST

Muffin is a temptation you cannot resist. Sweetness and sophistication in one. A marriage of extraordinary wealth and taste. Indulge yourself in the colourful world of those intriguing fragrance notes and every moment will change into an unforgettable experience.

AN EXPLOSION OF DESIRE AND IRREPRESSIBLE PASSION

Sexy Cashmere is an explosion of desire and irrepressible passion. At first, it stuns with strong and hypnotising accords, slowly passing into softer and warmer notes enveloping the body like a cashmere scarf. A composition full of contradictions will ignite your imagination, bringing out your deepest desires.

#### AMBRE ROYAL

#### Type

sensual, charming, with a hint of mystery

#### Fragrance notes:

- Head: bergamot, orange, apple, cinnamon
- Heart: clove, tobacco, cedarwood
- Base: patchouli, tonka bean, myrrh, musk

100 ml | Fragrance: 20% UTIQUE 100 | **502008** |

15 ml | Fragrance: 20% UTIQUE 15 | **502008.02** |

#### **VIOLET OUD**

#### Type:

· sophisticated, stunning

#### Fragrance notes:

- · Head: rose, suede, safflower
- Heart: frozen raspberry, wild rose, cypriol
- Base: agarwood, white musk, American sweetgum

100 ml | Fragrance: 20% UTIQUE 100 | **502012** |

15 ml | Fragrance: 20% UTIQUE 15 | **502012.02** |

#### CAPTIVATING LIKE PRECIOUS JEWELLERY

Ambre Royal is a royal fragrance composition providing a mystic experience. Captivating like precious jewellery and surprising like the first summer rain. See for yourself how it will surprise you with the richness of the fragrance compositions with each developing hour.

MAJESTIC, NOBLE, UNPREDICTABLE

Violet Oud has that mystical element to it which is the beginning of the new adventure to the unknown. Majestic, noble, unpredictable. Spray the magic around you and dive into the ravine of unpredictability.

# **GOLD**Perfume

#### Type:

luxurious, exquisite

#### Fragrance notes:

- Head: red pepper, cedarwood, nutmeg
- Heart: iris, saffron, vetiver
- Base: cypriol, patchouli, black musk, amber

100 ml | Fragrance: 20% UTIQUE 100 | **502002** |

15 ml | Fragrance: 20% UTIQUE 15 | **502002.02** |

# **BLACK**Perfume

#### Type:

elegant, sophisticated, mysterious

#### Fragrance notes:

- Head: woody notes, saffron, styrax
- Heart: vetiver, amber, vanilla
- Base: leather, sandalwood, amberwood

100 ml | Fragrance: 20% UTIQUE 100 | **502001** |

15 ml | Fragrance: 20% UTIQUE 15 | **502001.02** |

THE ESSENCE OF ORIENTAL SPLENDOUR

Gold perfume which dazzles like gold and is exquisite like handcrafted jewellery. Majestic, essential, inspiring. The essence of oriental splendour. Spray around the charming mist of sensual sensations.

ADDICTIVE, CAPTIVATING AND ENCHANTING

Black gives a unique meaning to every moment. Addictive, captivating and enchanting. It is a perfume with a mysterious dimension where warmth meets sophistication. Wrap yourself with the scent of black elegance.

# **RUBY**Perfume

#### Type:

magnetic, attractive, seductive

#### Fragrance notes:

- Head: cashmere wood, jasmine, cistus
- Heart: vanilla, amberwood, balsamic notes
- Base: white oud, black musk, dry wood

100 ml | Fragrance: 20% UTIQUE 100 | **502003** |

15 ml | Fragrance: 20% UTIQUE 15 | **502003.02** |