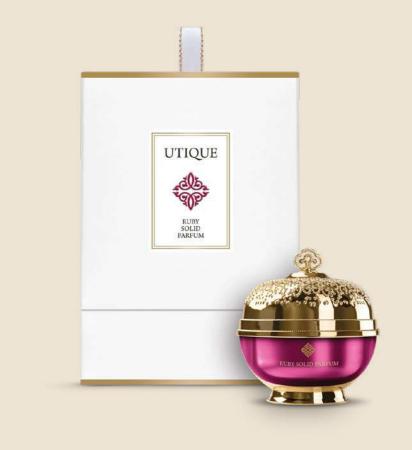

# **RUBY**Solid Parfum

#### **RUBY SOLID PARFUM**

A unique marriage of precious fragrance notes which is a source of an exceptional experience caressing your senses. A luxurious combination in which jasmine, rockrose and cashmere tree accord playfully alternate with the sweet aroma of vanilla and amberwood to eventually uncover the clear note of white oud, black musk and dry wood. Due to its creamy texture, the perfume is exceptionally durable and stays on your skin for a long time. Just a small amount of the cream is sufficient to feel the caress that stimulates all the senses.

20 g | **502029** 