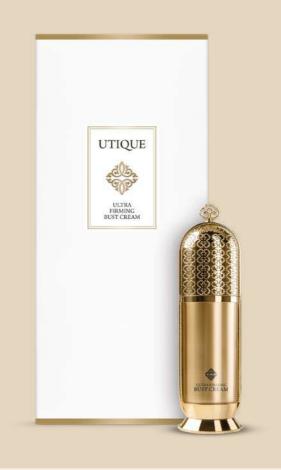

# Ultra Firming BUST CREAM

#### **ULTRA FIRMING BUST CREAM**

- formula developed with the use of pioneer technologies
- greatly contributes to making the skin around your breast firmer and more elastic
- ensures a visible lifting effect
- great alternative to an invasive breast shaping procedure

50 ml | **502031** |

FIRMING COMPLEX

Body Cream