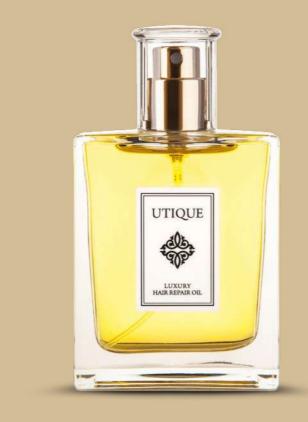

#### Luxury

#### HAIR REPAIR OIL

#### LUXURY HAIR REPAIR OIL

A unique combination of oils derived from the very heart of plants. It revives the hair colour and adds shine, leaving it soft, smooth and velvety to the touch.

- absorbs perfectly
- does not weigh the hair down
- has a pleasant marzipan-like scent
- with an atomiser for easier and even application

50 ml | **502005** |