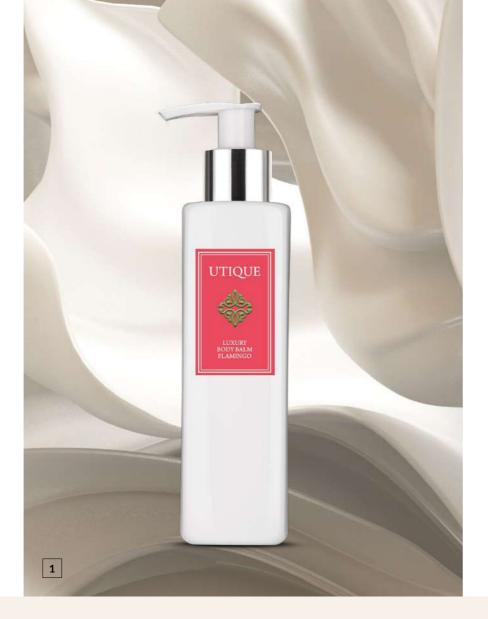

#### **FLAMINGO**

#### Perfume

#### Type:

 charming, seductive like a forbidden fruit

#### Fragrance notes:

- Head: Rosa Mosqueta, blackberry sorbet, green notes
- Heart: Damask Rose, jasmine, apricot
- Base: woody notes, crystal rose chord, musk

100 ml | Fragrance: 20% UTIQUE 100 | **502007** |

15 ml | Fragrance: 20% UTIQUE 15 | **502007.02** |

#### THE FRAGRANCE OF UNDISCOVERED PARADISE

Flamingo is the fragrance of undiscovered paradise. The essence of innocence and class. It is like a wonderful, colourful story. An unforgettable adventure to dive in with all your senses. Mysterious and undeniably glamorous.