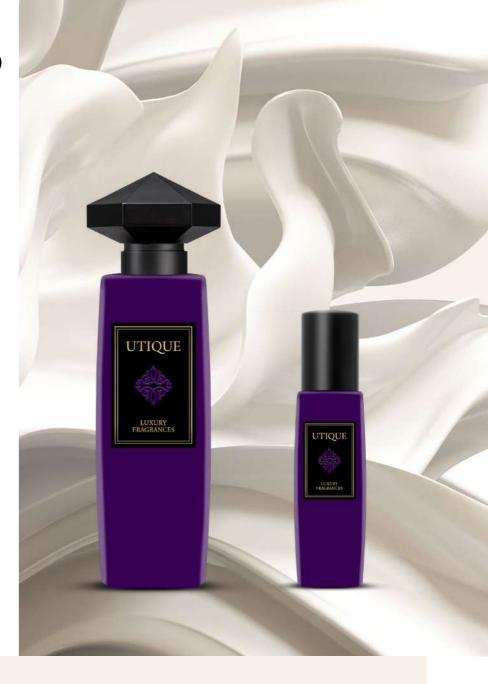

#### **VIOLET OUD**

#### Perfume

#### Type:

· sophisticated, stunning

#### Fragrance notes:

- · Head: rose, suede, safflower
- Heart: frozen raspberry, wild rose, cypriol
- Base: agarwood, white musk, American sweetgum

100 ml | Fragrance: 20% UTIQUE 100 | **502012** |

15 ml | Fragrance: 20% UTIQUE 15 | **502012.02** |

MAJESTIC, NOBLE, UNPREDICTABLE

Violet Oud has that mystical element to it which is the beginning of the new adventure to the unknown. Majestic, noble, unpredictable. Spray the magic around you and dive into the ravine of unpredictability.