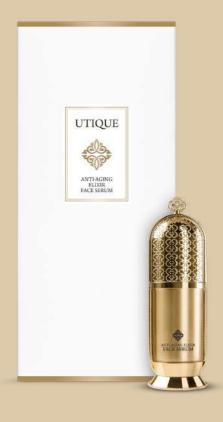

#### **ANTI-AGING ELIXIR**

#### Face Serum

#### ANTI-AGING ELIXIR FACE SERUM

- highly concentrated, groundbreaking formula
- intensively regenerates and smooths the skin
- reduces the visibility of wrinkles
- visibly lifts the face contour

30 ml | 502030 |