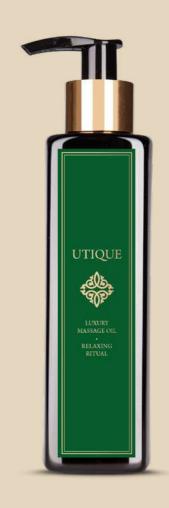

#### **RELAXING RITUAL**

Luxury Massage Oil

#### RELAXING RITUAL LUXURY MASSAGE OIL

Thanks to aromatherapeutic properties it transforms any massage into a blissful pleasure, wonderfully improving your mood. Formulated with lemongrass oil for a truly soothing feeling, making it ideal for relaxing massages.

- strongly relaxing fragrance
- perfect skincare
- · handy pump for precise dosing

200 ml | **502050** |