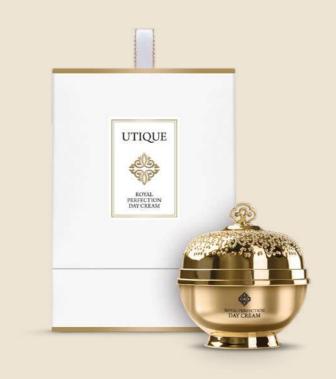

#### **ROYAL PERFECTION**

Day Cream

#### ROYAL PERFECTION DAY CREAM

- a refined combination of topquality active ingredients and advanced technology
- a meticulously developed, ultrarejuvenating formula
- intensively moisturises, firms and regenerates the skin
- makes your complexion regain a healthy, radiant look and a dazzling glow

50 ml | **502026** |