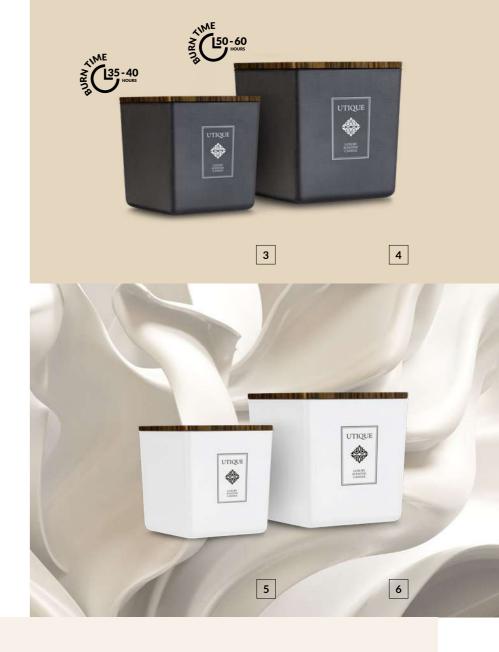

- the highest quality standard
- designed with attention to every single detail
- in an elegant square glass

180 g 435 g

- VIOLET OUD | 180 g 502053.01 |
- VIOLET OUD | 435 g 502053.02 |

- BLACK | 180 g 502051.01 |
- BLACK | 435 g 502051.02 |

- 5 FLAMINGO | 180 g 502052.01 |
- FLAMINGO | 435 g 502052.02 |

#### CHIC OF INTERIOR DESIGN ENHANCED BY FRAGRANCE

- 3 wicks in a large candle ensure even burning
- astonishing, unique, intensive fragrance compositions
- an impressive artistic design
- breathtaking, timeless aesthetics