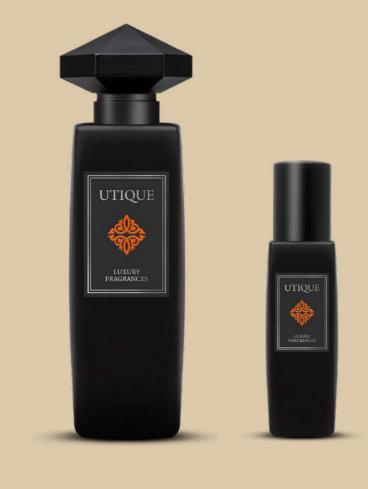

# **GOLD**Perfume

#### Type:

luxurious, exquisite

#### Fragrance notes:

- Head: red pepper, cedarwood, nutmeg
- Heart: iris, saffron, vetiver
- Base: cypriol, patchouli, black musk, amber

100 ml | Fragrance: 20% UTIQUE 100 | **502002** |

15 ml | Fragrance: 20% UTIQUE 15 | **502002.02** |

THE ESSENCE OF ORIENTAL SPLENDOUR

Gold perfume which dazzles like gold and is exquisite like handcrafted jewellery. Majestic, essential, inspiring. The essence of oriental splendour. Spray around the charming mist of sensual sensations.