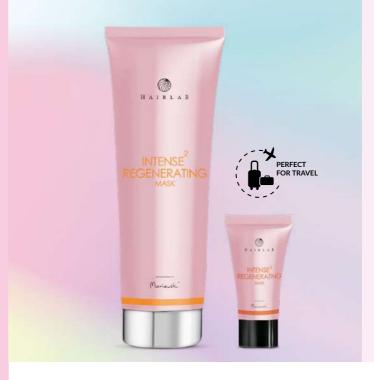

#### Intense Regenerating

#### **MASK**

#### INTENSE<sup>2</sup> REGENERATING MASK

If you have a problem with damaged, very sensitive hair, this mask is perfect for you. Thanks to the panthenol, it perfectly moisturises as well as rebuilds and strengthens hair. Hair becomes stronger and more flexible.

- requires rinsing
- professional care for even the most damaged hair
- to enhance the mask effect, add a few drops of the Ideal<sup>2</sup> Colour Elixir (especially for colour-treated hair)

250 ml | **520006** |

30 ml | **520006.02** |