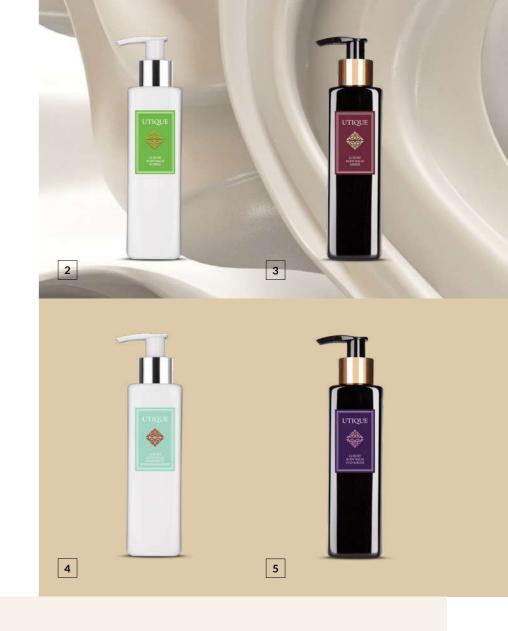

#### Luxury **BODY BALM**

#### LUXURY BODY BALM

- silky consistency
- envelops the body with a beautiful aroma
- provides the skin with excellent hydration, softness and smoothness
- contains high-value complexes
   Revitaoils Supreme<sup>®</sup> and Hydromanil<sup>TM</sup>

200 ml

1 FLAMINGO 502046 |

- 2 BUBBLE **502047**
- 3 AMBER 502017 |

- GRAPEFRUIT &

  ORANGE BLOSSOM

  502019 |
- OUD & ROSE 502018 |

## PERFECTLY HARMONIOUS ACCORDS

Perfectly harmonious accords of the UTIQUE Perfumes and Luxury Body Balms will let you intensify the fragrance sensations and extend their durability. Discover your favourite compositions in a completely new style.