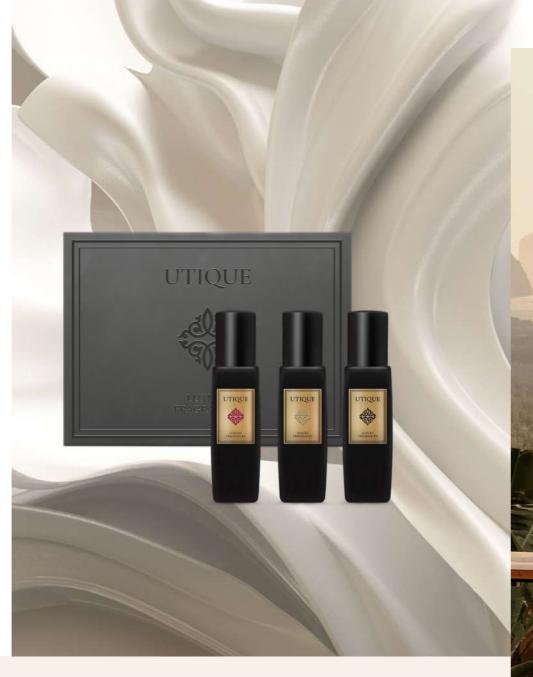

#### **BLACK SET**

Enter the world of black elegance, where there are sensual fragrances: Ruby, Gold and Black. The set contains three 15 ml perfume bottles packed in an tasteful box. Perfect as a gift to someone special or simply if you want to treat yourself with a great selection of captivating fragrances in a beautiful setting.

3 x 15 ml | Fragrance: 20% 502010

**CAPTIVATING SCENTS IN A BEAUTIFUL SETTING** 

UTIQUE perfumes not only are available in smaller, handy 15 ml bottles but in elegant set too. Captivating scents in a beautiful setting.