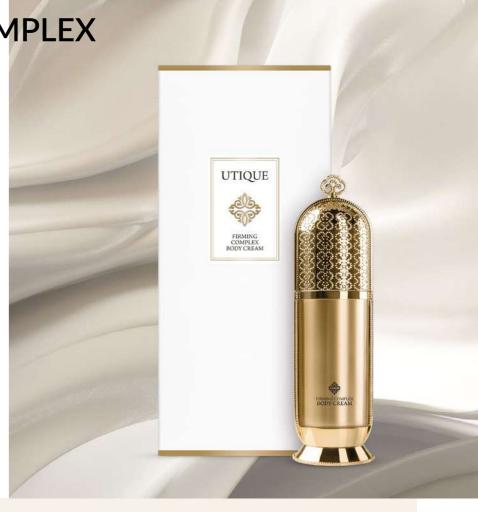

50 ml | **502031** |

FIRMING COMPLEX

Body Cream

#### FIRMING COMPLEX **BODY CREAM**

- a compilation of the best ingredients
- groundbreaking body shaping
- perfectly firms up, smooths and tightens the skin
- supports the reduction of adipose

120 ml | **502032** |