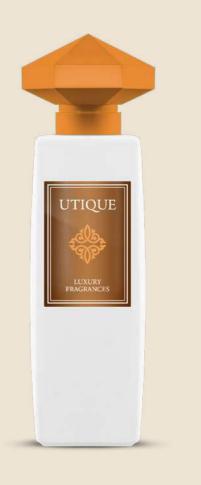

#### AMBRE ROYAL

#### Perfume

#### Type

sensual, charming, with a hint of mystery

#### Fragrance notes:

- Head: bergamot, orange, apple, cinnamon
- Heart: clove, tobacco, cedarwood
- Base: patchouli, tonka bean, myrrh, musk

100 ml | Fragrance: 20% UTIQUE 100 | **502008** |

15 ml | Fragrance: 20% UTIQUE 15 | **502008.02** |

#### CAPTIVATING LIKE PRECIOUS JEWELLERY

Ambre Royal is a royal fragrance composition providing a mystic experience. Captivating like precious jewellery and surprising like the first summer rain. See for yourself how it will surprise you with the richness of the fragrance compositions with each developing hour.