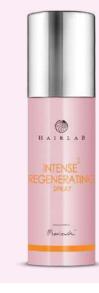

#### Intense Regenerating

#### **SPRAY**

#### INTENSE<sup>2</sup> REGENERATING SPRAY

Regenerates and rebuilds even the most damaged and sensitive hair. It has a light and delicate consistency that does not weigh hair down and helps to comb and style it.

- contains nourishing panthenol
- does not require rinsing
- fast and easy to apply: just spray your hair from roots to ends to regain a healthy look

150 ml | **520007** 

HAIRLAB