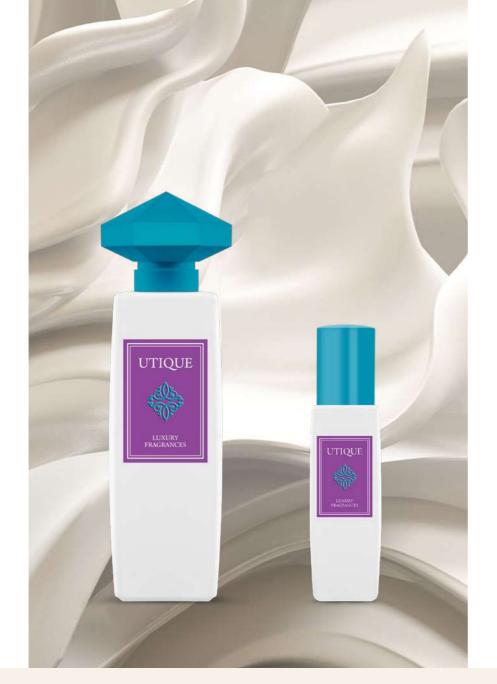

#### **BUBBLE**

#### Perfume

#### Type:

enchanting, delightful

#### Fragrance notes:

- · Head: bergamot, cardamom, lime
- Heart: lily of the valley, jasmine, mint
- Base: guaiac wood, musk, cedarwood

100 ml | Fragrance: 20% UTIQUE 100 | **502009** |

15 ml | Fragrance: 20% UTIQUE 15 | **502009.02** |

#### THE MOST BEAUTIFUL SUMMER MEMORIES

The breath of elegance and unique freshness locked in a bottle of Bubble perfume brings to mind the most beautiful summer memories. Just close your eyes and spray the fragrance for the incredibly refreshing aura. It will be like with the touch of a magic wand and you will be taken to the times of a carefree life.