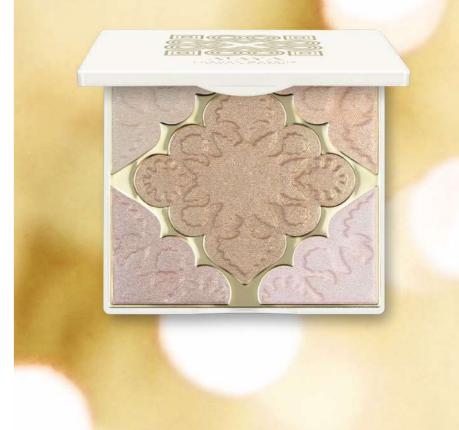

#### **GLASS SKIN**

Highlighter Palette

#### GLASS SKIN HIGHLIGHTER PALETTE

It instantly revives and rejuvenates the skin visually. Thanks to highpigment intensity, it provides an extremely luminous finish for an unbelievably long time. Perfect for both day and evening makeup looks.

- gives the skin a fresh and radiant glow
- allows obtaining the so-called glow effect
- · efficient and multifunctional
- in warm, cool and neutral shades

15 g | **602023** 

- CHAMPAGNE
- CASHMERE
- TIME OF FAME
- MOON DUST
- PINK DIAMOND