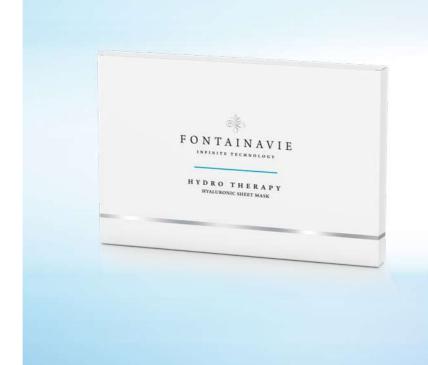

#### **HYDROTHERAPY**

#### Hyaluronic Sheet Mask

**HYDROTHERAPY** HYALURONIC SHEET MASK

Occlusive properties of the sheet significantly increase the penetration of nutrients into the skin. Thanks to this, they perfectly tighten it, smoothing out fine lines, intensively nourish and effectively regenerate.

- rich in active moisturising ingredients
- provides a beautiful and healthy
- ensures visible skin rejuvenation effect

20 ml | **503033** 

#### **ULTRAMOISTURISING PROPERTIES**

CONFIRMED

**RESULTS** 

It contains a wealth of ingredients naturally found in the skin, such as hyaluronic acid, amino acid complex, a sodium salt of pyroglutamic acid and urea. Thanks to the ability to bind water, they intensively and long-lastingly moisturise the skin, leaving it firm and velvety smooth.

#### 100% of respondents\* confirm that it:

- cares for the skin

- moisturises it for a long time
- provides intensive regeneration
- visibly rejuvenates
- leaves the skin firm and velvety smooth

\*Trial study conducted on a group of 25 women aged 19 to 56 over the period 4 weeks.