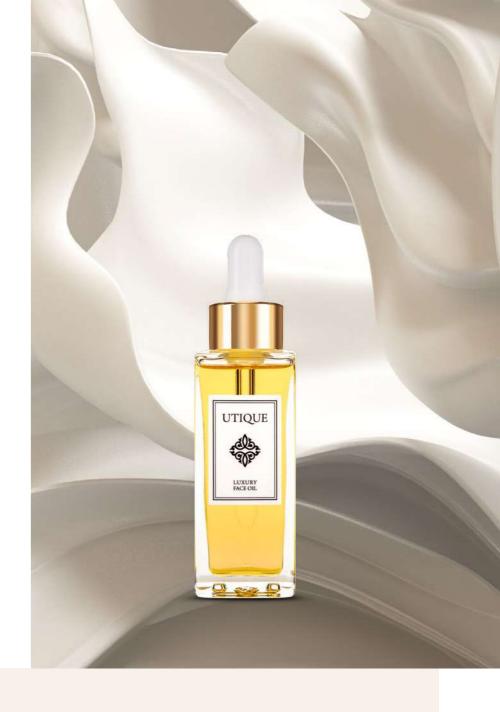

#### **FACE OIL**

#### LUXURY FACE OIL

An exclusive composition of plant origin precious oils. It restores a healthy and radiant appearance. Contains a highly concentrated dose of vitamins and antioxidants, providing intensive skin nutrition, hydration and regeneration.

- excellent under makeup
- for day and night
- thanks to the pipette it is easily dosed and applied to the face

30 ml | **502004** |