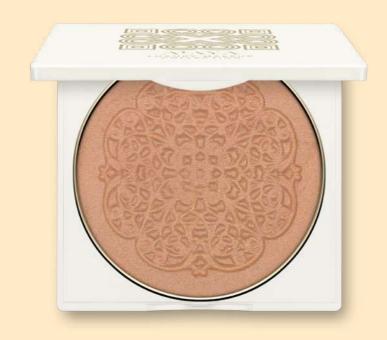

#### **SUNNY SOFT TOUCH**

#### Luminous-Bronzing

#### SUNNY SOFT TOUCH LUMINOUS-BRONZING POWDER

It makes the skin look healthy and radiant as if sun-kissed and illuminated by sparking rays. Thanks to its silky texture, it is a source of excellent well-being from the moment of application.

- provides a natural tan effect with a delicate golden glow
- spreads evenly
- leaves no streaks or smudges

11.5 g | **602022** |