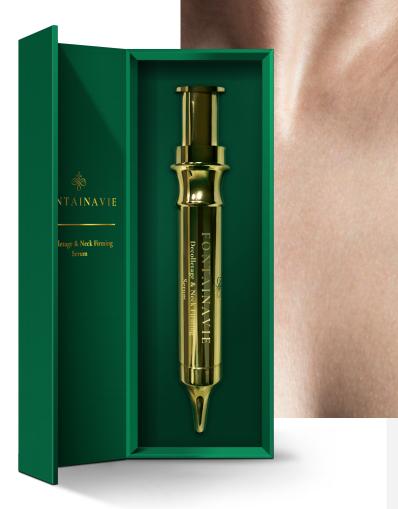

## DECOLLETAGE & NECK FIRMING SERUM

Moisturizes, firms, and smooths the skin, reducing the visibility of transverse wrinkles, characteristic even in young skin. The concentrated formula brings results faster and more effectively than cream.

- AN INNOVATIVE COSMETIC WITH A COMPREHENSIVE EFFECT
- REDUCES THE EFFECTS OF "TECH NECK"
- VISIBLY TIGHTENS AND TONES, LEAVING SKIN FIRM AND PLIABLE
- QUICK ABSORBING, LIGHT TEXTURE

TECH NECK - THE RESULT OF A MODERN LIFESTYLE

This younger generation is often called the *head down generation* due to the position in which they spend a good portion of their time. The constant use of mobile phones, tablets, and laptops is the reason behind their poor posture and strain to their necks. As a result, deep furrows and unsightly wrinkles appear on the neck much earlier than usual. FONTAINAVIE firming serum was created to eliminate them and prevent their formation.

#### RICH ANTI-AGING INGREDIENTS

- **THIRD GENERATION PRO-HYALURONIC ACID** penetrates the skin and increases the production of natural hyaluronic acid; provides the strongest non-invasive wrinkle-filling effect on the market
- **HYALURONIC ACID** intensively moisturizes
- **PEPTIDES** tighten and smooth with a complex of active ingredients
- **TREHALOSE**, improves elasticity and firmness with increased hydration
- VITAMIN C slows down the aging process of the skin, evens out color, lightens discoloration and prevents its formation; brightens and gives a rested look; relieves inflammation; stimulates collagen production