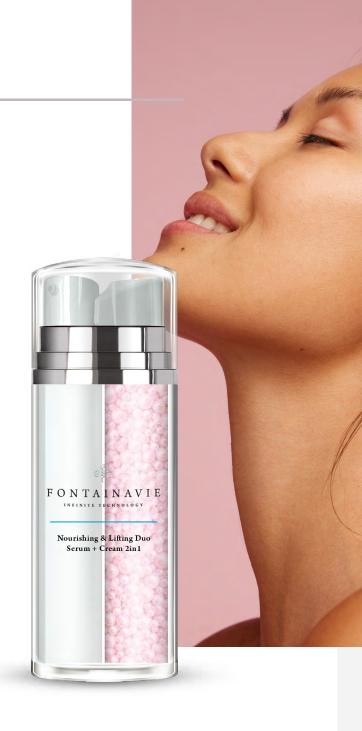

## NOURISHING AND LIFTING DUO

This duo is a combination of a moisturizing serum filled with particles of vitamin E responsible for slowing down the aging process of the skin and a cream that fills in wrinkles and delays the appearance of new ones.

- UNIQUE 2 IN 1 FORMULA THE CREAM AND SERUM WORK TOGETHER,
   STRENGTHENING THE EFFECT
- REVITALIZES THE SKIN, ADDS GLOW, MAKES SKIN VELVETLY SOFT
- CONTAINS A RICH COMPOSITION OF ANTI-AGING INGREDIENTS
- IMMEDIATE MOISTURIZING AND LIFTING EFFECT
- STIMULATES NATURAL SKIN RENEWAL

### NOURISHING AND LIFTING DUO

DOUBLE STRENGTH FOR SKIN NOURISHMENT AND REJUVENATION

#### SERUM

- TREHALOSE one of the most effective moisturizing ingredients strengthens the natural protective barrier functions of the skin, soothes irritations and prevents their formation, increases elasticity and firmness, smooths fine wrinkles
- **VITAMIN E** combats premature aging of the skin caused by UV radiation CREAM
- **COMPLEX OF SIGNAL PEPTIDES**, whose production in the body decreases with age, stimulates the growth of dermal fibroblasts and collagen production, resulting in smoothed skin with less visible wrinkles
- SWEET ALMOND OIL has smoothing, softening, and moisturizing properties
- **COMPLEX OF NATURAL BIOPOLYMERS** has a proven tightening and lifting effect