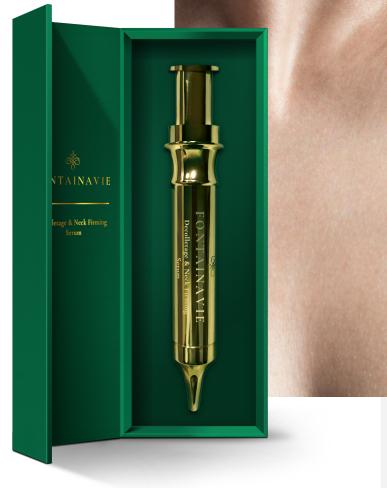

## DECOLLETAGE & NECK FIRMING SERUM

Moisturizes, firms, and smooths the skin, reducing the visibility of transverse wrinkles, characteristic even in young skin. The concentrated formula brings results faster and more effectively than cream.

- AN INNOVATIVE COSMETIC WITH A COMPREHENSIVE EFFECT
- REDUCES THE EFFECTS OF "TECH NECK"
- VISIBLY TIGHTENS AND TONES, LEAVING SKIN FIRM AND PLIABLE
- QUICK ABSORBING, LIGHT TEXTURE

TECH NECK - THE RESULT OF A MODERN LIFESTYLE

This younger generation is often called the *head down generation* due to the position in which they spend a good portion of their time. The constant use of mobile phones, tablets, and laptops is the reason behind their poor posture and strain to their necks. As a result, deep furrows and unsightly wrinkles appear on the neck much earlier than usual. FONTAINAVIE firming serum was created to eliminate them and prevent their formation.

#### RICH ANTI-AGING INGREDIENTS

- **THIRD GENERATION PRO-HYALURONIC ACID** penetrates the skin and increases the production of natural hyaluronic acid; provides the strongest non-invasive wrinkle-filling effect on the market
- **HYALURONIC ACID** intensively moisturizes
- **PEPTIDES** tighten and smooth with a complex of active ingredients
- **TREHALOSE**, improves elasticity and firmness with increased hydration
- VITAMIN C slows down the aging process of the skin, evens out color, lightens discoloration and prevents its formation; brightens and gives a rested look; relieves inflammation; stimulates collagen production