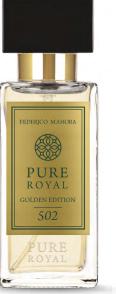

## PURE ROYAL

## GOLDEN EDITION

#### PURE ROYAL 502

#### CITRUS WITH A WOODY NOTE

#### **Fragrance notes**

HEAD: Lemon, Bergamot, Petitgrain HEART: Orange blossom, Lavender, Calone BASE: Sandalwood, Cedarwood, Musk, Ambergirs