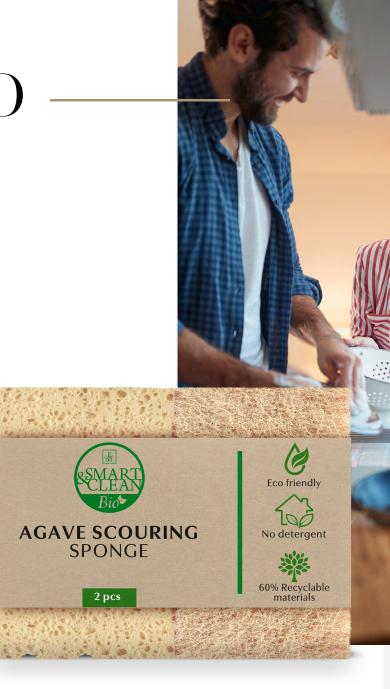

### AGAVE SCOURING SPONGE

Effective, convenient to use, and safe for the environment. Made from sisal agave fibers and recycled materials. The scrubbing layer works well on all surfaces.

- DELICATE AND SOFT ULTRA-FOAM STRUCTURE
- DOES NOT SPREAD DIRT AROUND
- SUITABLE FOR POTS, PANS, PLATES AND KITCHEN UTENSILS
- NO DETERGENTS NEEDED