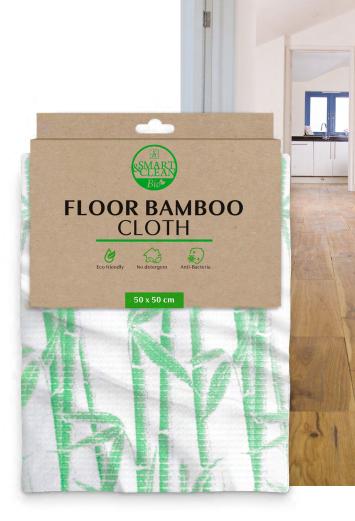

## BAMBOO FLOOR CLOTH

Made of bamboo - one of the fastest growing plants in the world. Suitable for cleaning tiles, wood, and vinyl panels.

- ABSORBS THREE TIMES MORE WATER THAN COTTON CLOTHS
- · COVERS A LARGE SURFACE AT ONCE
- THOROUGHLY COLLECTS DIRT, EASY TO RINSE
- · DRIES FAST
- NO DETERGENTS NEEDED
- ANTIBACTERIAL