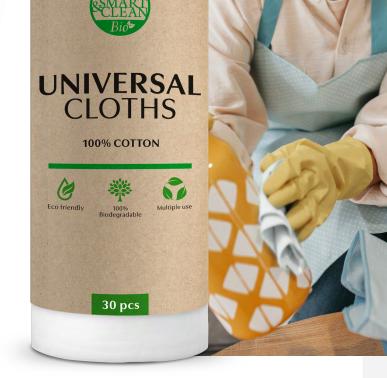

## UNIVERSAL CLOTHS

The delicate fabric allows you to clean surfaces such as mirrors, windows, and induction hobs. Also great for wiping countertops and tiles.

- 100% COTTON
- EFFECTIVELY ABSORBS WATER AND COLLECTS DIRT AND DUST
- RINSES EASILY AND DRIES QUICKLY
- · DOES NOT HOLD OR EMIT ODOR
- · CONVENIENT TO USE, EASY TO TEAR FROM THE ROLL
- REUSABLE
- FULLY BIODEGRADABLE