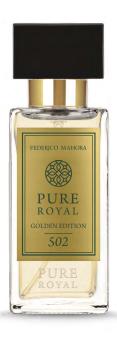

## PURE ROYAL

## GOLDEN EDITION

#### PURE ROYAL 502

#### CITRUS WITH A WOODY NOTE

#### **Fragrance notes**

HEAD: Lemon, Bergamot, Petitgrain HEART: Orange blossom, Lavender, Calone BASE: Sandalwood, Cedarwood, Musk, Ambergirs