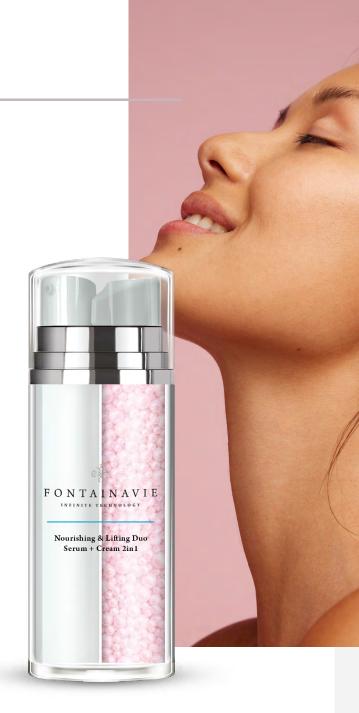

## NOURISHING AND LIFTING DUO

This duo is a combination of a moisturizing serum filled with particles of vitamin E responsible for slowing down the aging process of the skin and a cream that fills in wrinkles and delays the appearance of new ones.

- UNIQUE 2 IN 1 FORMULA THE CREAM AND SERUM WORK TOGETHER,
   STRENGTHENING THE EFFECT
- REVITALIZES THE SKIN, ADDS GLOW, MAKES SKIN VELVETLY SOFT
- CONTAINS A RICH COMPOSITION OF ANTI-AGING INGREDIENTS
- IMMEDIATE MOISTURIZING AND LIFTING EFFECT
- STIMULATES NATURAL SKIN RENEWAL

### NOURISHING AND LIFTING DUO

DOUBLE STRENGTH FOR SKIN NOURISHMENT AND REJUVENATION

#### SERUM

- TREHALOSE one of the most effective moisturizing ingredients strengthens the natural protective barrier functions of the skin, soothes irritations and prevents their formation, increases elasticity and firmness, smooths fine wrinkles
- **VITAMIN E** combats premature aging of the skin caused by UV radiation CREAM
- **COMPLEX OF SIGNAL PEPTIDES**, whose production in the body decreases with age, stimulates the growth of dermal fibroblasts and collagen production, resulting in smoothed skin with less visible wrinkles
- SWEET ALMOND OIL has smoothing, softening, and moisturizing properties
- **COMPLEX OF NATURAL BIOPOLYMERS** has a proven tightening and lifting effect