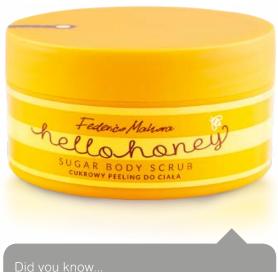

ea butter, known for its nutritional properties, oils the skin and acts as a natural sunscreen
- improves firmness of the skin, makes it more elastic and smooth
- stimulates the skin renewal
- conditions, provides the skin with a beautiful appearance and tone
- · spreads well
- especially recommended for over-dried skin

Capacity: 150 g

Directions for use: Apply to damp skin and gently massage. Rinse with water. Use twice a week.

Ingredients: Sucrose, Helianthus Annuus Seed Oil, Caprylic/ Capric Triglyceride, Butyrospermum Parkii Butter, Prunus Amvgdalus Dulcis Oil, Silica, Parfum, Propylene Glycol, Mel Extract, Argania Spinosa Kernel Oil, Benzyl Salicylate, Hexyl Cinnamal, Butylphenyl Methylpropional, Alpha-Isomethyl Ionone, Hydroxyisohexyl 3-Cyclohexene Carboxaldehydee, BHT, CI 77492



# HELLO HONEY



# **BODY PUDDING**

### **BODY PUDDING**

- · wonderfully fragrant butter with exceptionally fluffy texture
- intensively and moisturises the skin, makes it satin smooth for a long time
- contains the nourishing shea butter, the valuable honey extract and sweet almond oil, which have moisturizing properties
- forms a gentle film on the skin, which strengthens the natural hydrolipid barrier of the epidermis, prevents its dehydration
- · spreads easily and is quickly absorbed
- · makes the skin radiant
- the skin remains velvet soft, gentle to the touch, firm and fragrant for a long time
- · for everyday use
- excellent also for demanding, dry skin

Capacity: 130 g

**Directions for use:** Massage into the body and leave to absorb. For external use only.

Ingredients: Aqua