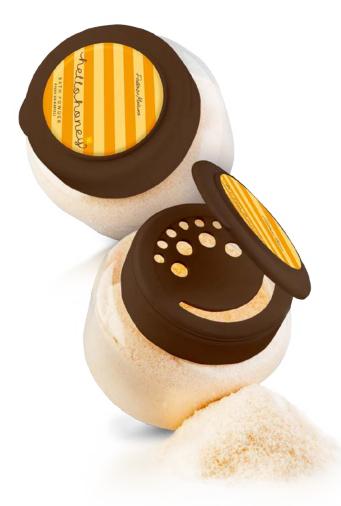

Aloe Barbadensis Leaf Juice, Lactic Acid, Lactitol, Xylitol, Vaccinium Macrocarpon Fruit Extract, Betaine, Sodium Benzoate, Glycerin, Parfum, Styrene/Acrylates Copolymer, Coco-Glucoside, Potassium Sorbate, Sorbic Acid, Benzoic Acid, Citric Acid

# HELLO HONEY

Wonderful properties of honey have been known since the earliest times. One of the most exceptional women in history – Cleopatra – regularly took baths with honey, in order to preserve her beauty for many years.

We also drew from nature, took what's best in honey – the very extract – and combined it with nourishing ingredients to let you enjoy the sweet bathing ritual.

We're presenting the Hello Honey series, whose beneficial properties come from the honey's wealth of simple sugars, minerals, vitamins, enzymes and organic acids.



# BATH POWDER

### BATH POWDER

- gently cleanses and nourishes the skin and improves its condition
- envelopes the body with a floral fragrance and makes you feel relaxed
- creates a subtle foam
- contains honey extract, which perfectly moisturizes the body
- · goat milk extract makes the skin firm
- amber extract effectively neutralizes free radicals, helping to keep a youthful appearance for longer
- · gives the skin velvet softness
- exceptionally gentle: does not dry the skin out or make it feel tight
- perfectly prepares the skin to receive the active ingredients contained in the body care cosmetics: the Sugar Body Scrub and the Pudding form the Hello Honey series
- · for everyday care
- · rinse-free

Capacity: 200 g

Our advice: For a thorough cleaning of the skin, use the Hello H