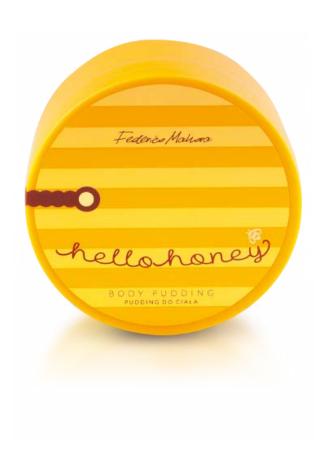

for its nutritional properties, oils the skin and acts as a natural sunscreen
- improves firmness of the skin, makes it more elastic and smooth
- stimulates the skin renewal
- conditions, provides the skin with a beautiful appearance and tone
- · spreads well
- especially recommended for over-dried skin

Capacity: 150 g

Directions for use: Apply to damp skin and gently massage. Rinse with water. Use twice a week.

Ingredients: Sucrose, Helianthus Annuus Seed Oil, Caprylic/ Capric Triglyceride, Butyrospermum Parkii Butter, Prunus Amvgdalus Dulcis Oil, Silica, Parfum, Propylene Glycol, Mel Extract, Argania Spinosa Kernel Oil, Benzyl Salicylate, Hexyl Cinnamal, Butylphenyl Methylpropional, Alpha-Isomethyl Ionone, Hydroxyisohexyl 3-Cyclohexene Carboxaldehydee, BHT, CI 77492



# HELLO HONEY



# **BODY PUDDING**

### **BODY PUDDING**

- · wonderfully fragrant butter with exceptionally fluffy texture
- intensively and moisturises the skin, makes it satin smooth for a long time
- contains the nourishing shea butter, the valuable honey extract and sweet almond oil, which have moisturizing properties
- forms a gentle film on the skin, which strengthens the natural hydrolipid barrier of the epidermis, prevents its dehydration
- · spreads easily and is quickly absorbed
- · makes the skin radiant
- the skin remains velvet soft, gentle to the touch, firm and fragrant for a long time
- · for everyday use
- excellent also for demanding, dry skin

Capacity: 130 g

**Directions for use:** Massage into the body and leave to absorb. For external use only.

Ingredients: Aqua, Caprylic/Capric