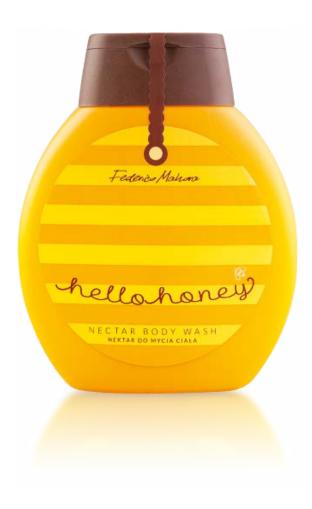

body care cosmetics: the Sugar Body Scrub and the Pudding form the Hello Honey series
- · for everyday care
- · rinse-free

Capacity: 200 g

Our advice: For a thorough cleaning of the skin, use the Hello Honey Body Nectar

**Directions for use:** Add a small amount of the Powder directly under the stream of warm water. For external use only. Protect the Powder from moisture by keeping the container closed tight.

Ingredients: Sodium Chloride, Sodium Bicarbonate, Sodium C14-16 Olefin Sulfonate, Propylene Glycol, Mel Extract, Amber Extract, Caprae Lac Extract, Parfum, Benzyl Salicylate, Coumarin, Hexyl Cinnamal, Hydroxycitronellal, Butylphenyl Methylpropional, Alpha-Isomethyl Ionone, Limonene, Hydroxyisohexyl 3-Cyclohexene Carboxaldehydee, Mica, Cl 77891, Cl 77491, Cl 77492

# HELLO HONEY



# NECTAR BODY WASH

# NECTAR BODY WASH

- · a mild liquid with a velvet, oily texture
- perfectly cleanses and nourishes the skin, makes it velvet smooth and soft
- foams perfectly
- rich in ingredients which care for excellent skin condition
- honey extract, lactic acid and allantoin provide the body with an optimum level of hydration
- Nigella extract has antioxidant properties
- pleasant and efficient application
- does not dry skin
- leaves a subtle scent on the body
- · excellent both for the shower and a bath
- · for everyday use

Capacity: 220 ml

Directions for use: Spread a little amount of the Wash over the body, then rinse with water. For external use only.

Ingredients: Aqua, Cocamidopropyl Betaine, Glycerin, Sodium Laurovi Sarcosinate, Glycereth-2 Cocoate, Mel Extract, Lacti