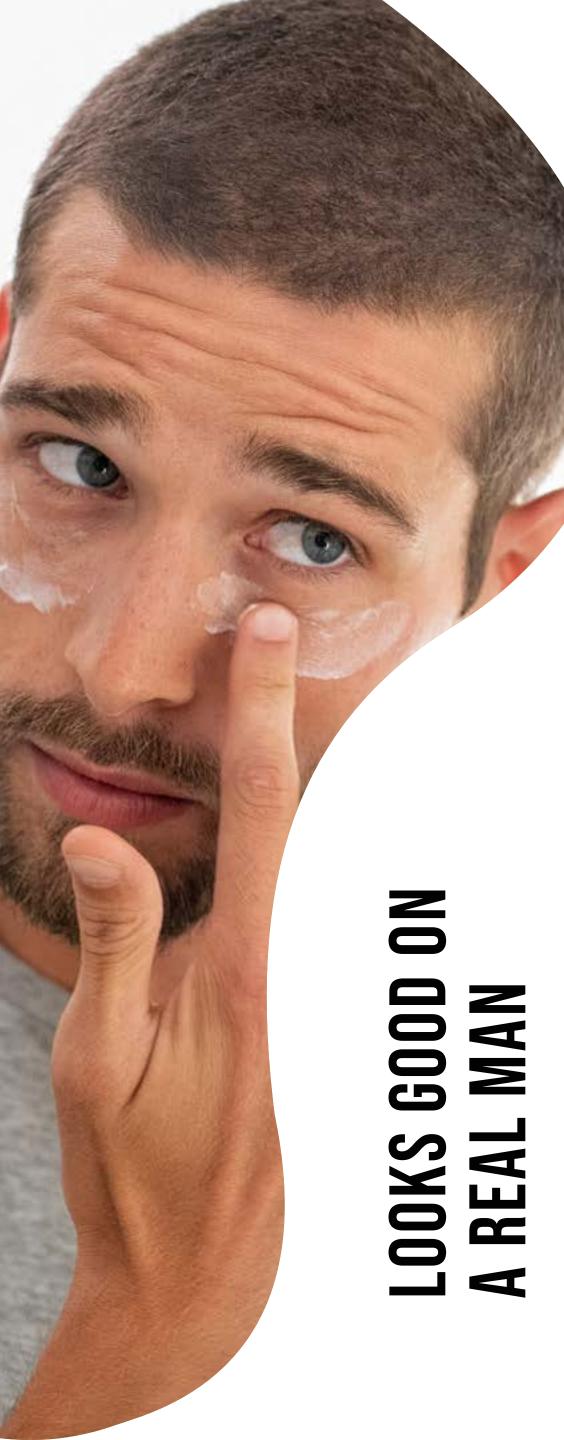

#### **COMPLEX EYE SERUM**

#### VIBRATING MASSAGE HEAD

The rich formula effectively nourishes and rejuvenates sensitive skin. Reduces the visibility of wrinkles especially the characteristic crow's feet around the eyes.

- visible effect after the first application
- with refreshing cucumber extract
- · absorbs quickly with no oily residue

**3G Hyal** reactivates hyaluronic acid synthesis, stimulates cell regeneration, strengthens skin structure, fills in and smooths wrinkles

**microalgae and polysaccharide** complex provides immediate lifting and longlasting firmness

**caffeine** improves microcirculation and removes toxins, inhibits puffiness and dark circles

**squalane and trehalose** complements the skin's protective barrier, prevents excessive water loss, leaves skin moisturised and fine lines less visible