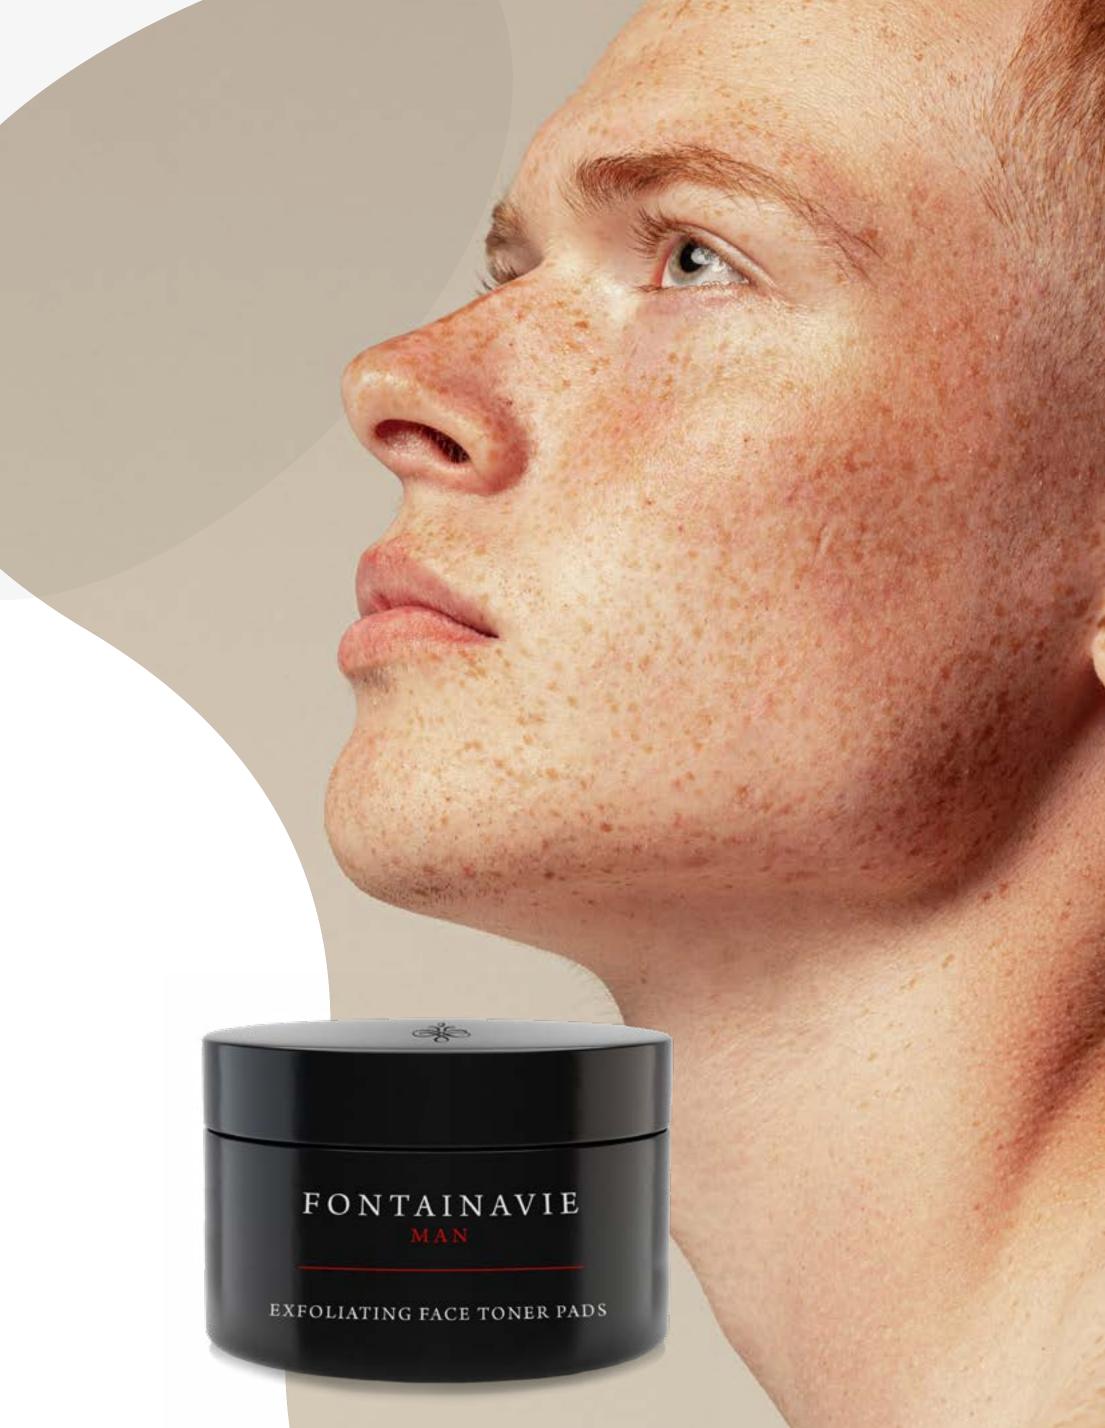

## THOROUGH CLEANSING

#### **EXFOLIATING FACE TONER PADS**

50 PADS FOR USE 1-3 TIMES PER WEEK

Effectively cleanses and refreshes the skin with a stong-acting exfoliating and anti-wrinkle effect. The modern formula of the soaked pads ensures convenience and hygiene and strengthens the action of the toner.

- rejuventates, moisturises, and smooths
- assists in the fight against skin irritations
- contains innovative advanced ingredients
- suitable for all skin types, including acne-prone skin
- emits the same fragrance as pure royal 900 perfume