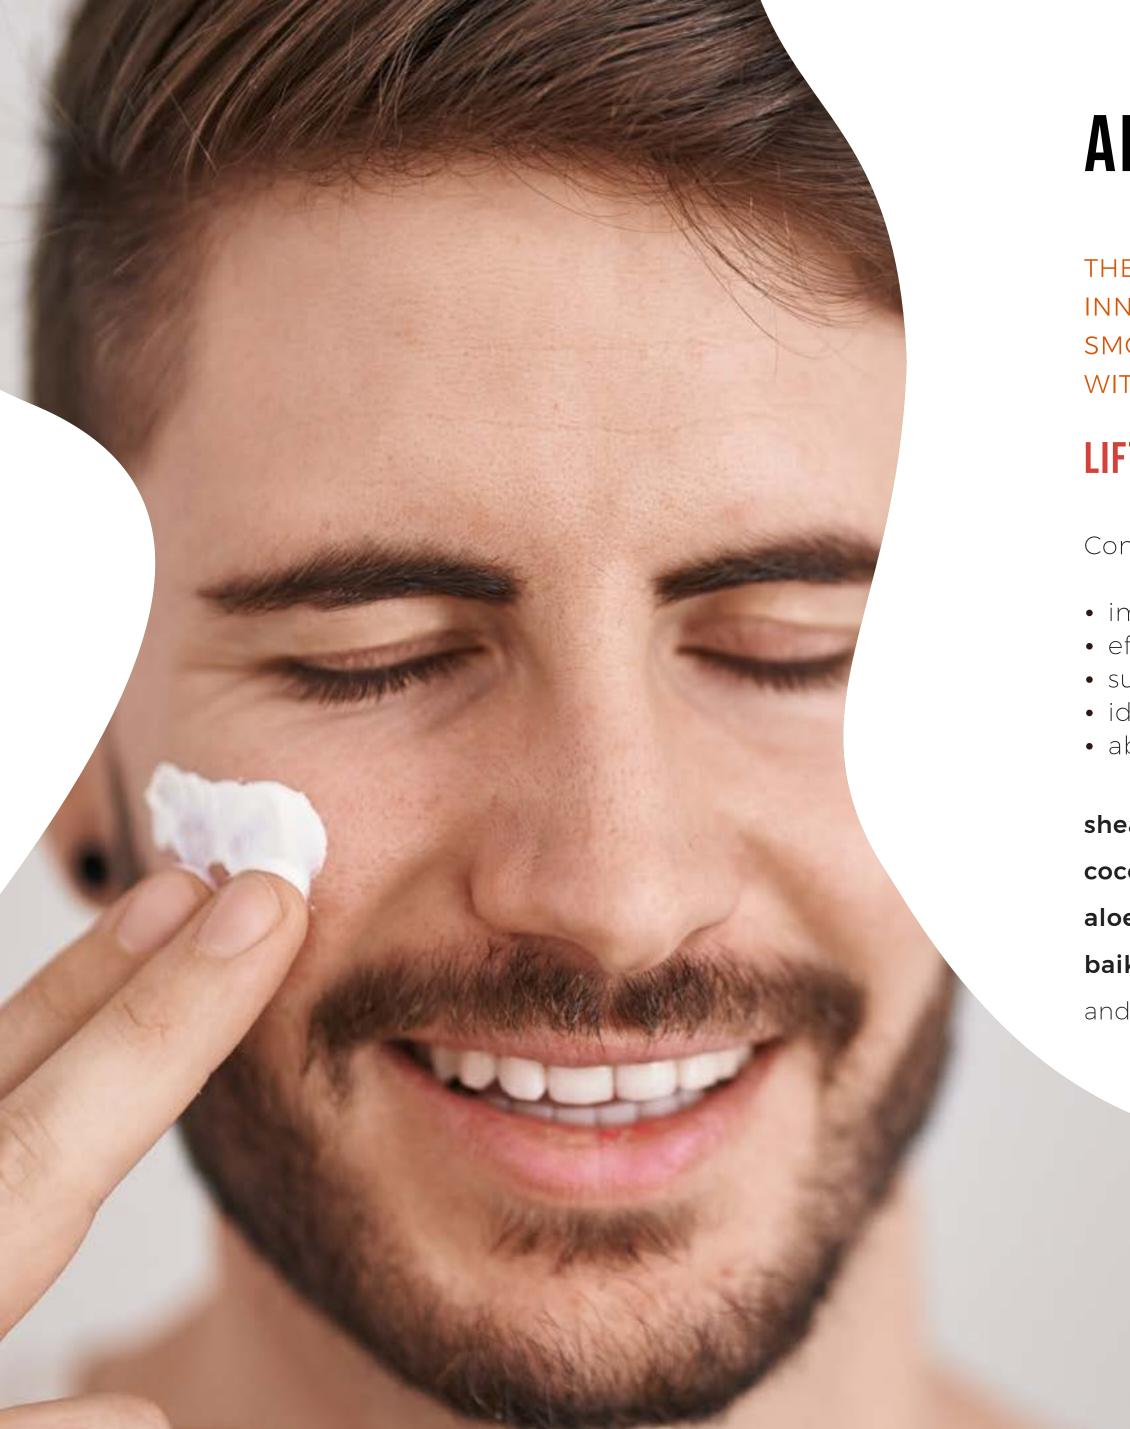

# ADVANCED CARE

THE SPECIALISED PRODUCTS FROM THE LIFT UP SERIES HAVE BEEN ENRICHED WITH THE INNOVATIVE TENS'UP COMPLEX THAT WORKS IN TWO WAYS - VISIBLY FIRMS THE SKIN AND SMOOTHS WRINKLES. EACH OF THEM FORMS A LIFTING FILM IMMEDIATELY AFTER APPLICATION WITH A LONG-LASTING REJUVENATING EFFECT..

### LIFT UP REGENERATING FACE CREAM

Contains a wealth of natural ingredients with a complex effect on the skin.

- immediate visible effects after the first application
- effectively nourishes and protects
- suitable for all skin types
- ideal for skin showing signs of ageing
- absorbs quickly

**shea butter** nourishes and regenerates

coconut and avocado oil soften and tone

aloe extract, bisabolol, and allantoin soothe irritations

baikal skullcap extract and ceramides strengthen

and rebuild the skin's protective barrier