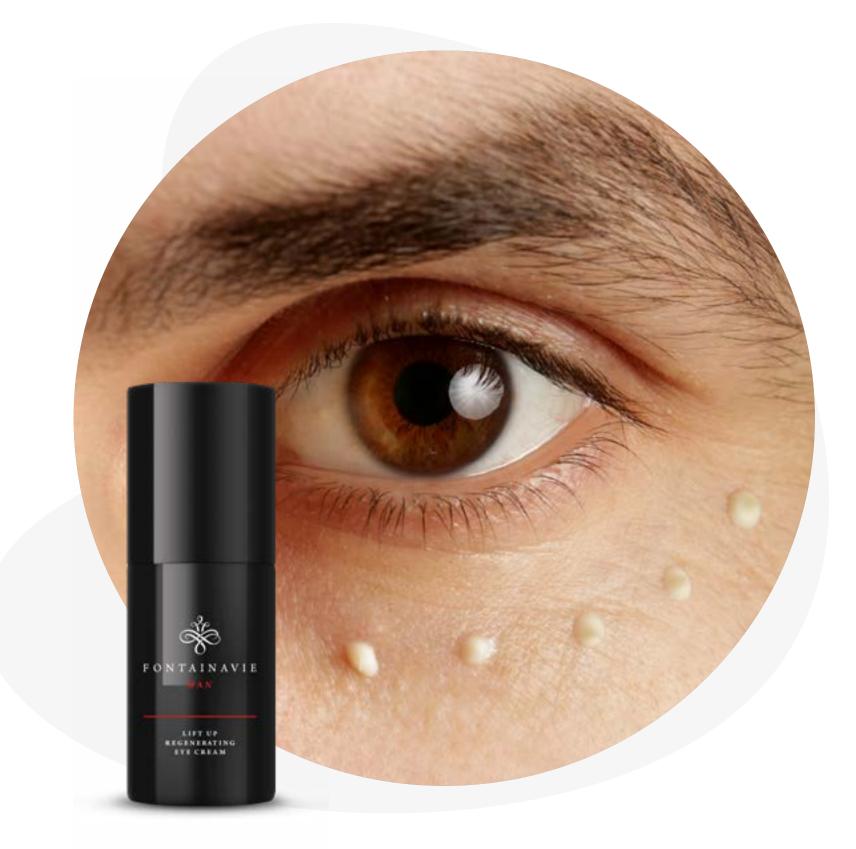

### LIFT UP REGENERATING EYE CREAM

Enriched with carefully selected ingredients and developed for the delicate skin around the eyes.

- eliminates signs of fatigue and aging
- restores skin elasticity
- returns skin's lost radiance

caffeine prevents puffiness and dark circles
shea butter nourishes and regenerates
ginkgo extract soothes irritations
coconut and avocado oil soften and moisturise

THE PARTY OF THE P